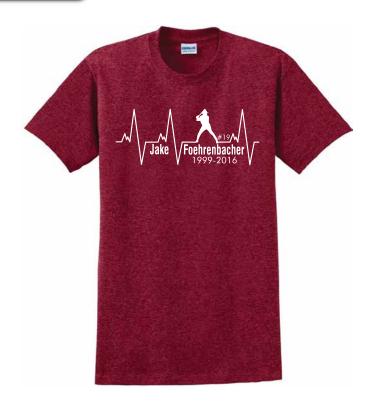

## BACKGROUND COLOR DOES NOT PRINT. FOR VISUALIZATION ONLY.

SCALE: 25%

**MOCKUP** 

This is not to scale. We have superimposed your artwork on an image of your item to give you a sense of what your final product will look like.